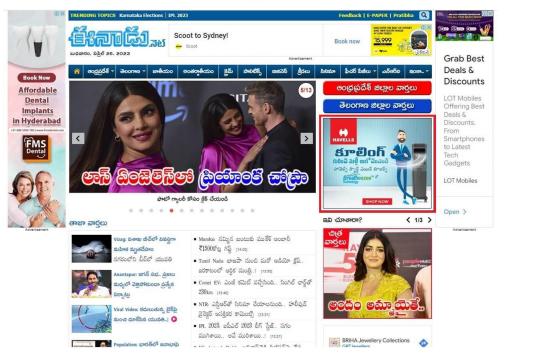

#### Sustenance:

| Campaign<br>Type | Page              | Duration | Device & Geo                        | Ad Dimensions              | Reporting     | Rate                   |
|------------------|-------------------|----------|-------------------------------------|----------------------------|---------------|------------------------|
| Sustenance       | Home Page<br>+ROS | 30 days  | Mobile & Desktop<br>– NRI           | 300x250,<br>336x280 pixels | As per<br>GAM | CPM - INR 350<br>(Net) |
| Sustenance       | Home Page<br>+ROS | 30 days  | Mobile & Desktop<br>– AP+TS / India | 300x250,<br>336x280 pixels | As per<br>GAM | CPM - INR 200<br>(Net) |

#### <u> T&C:</u>

- Payment: 100% advance
- Ad Material: JPEG/GIF up to 50 KB.

#### Sample Screenshots:

Desktop